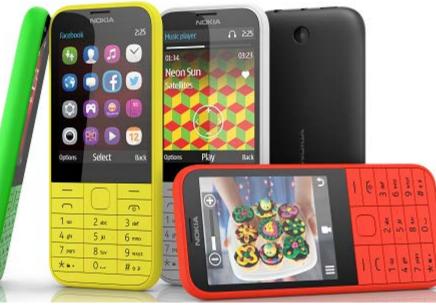

### **Key Features**

- The Nokia 225 is an affordable Internet phone with a beautifully crafted 2.8" display. It comes with Nokia Xpress browser and integrated Bing search\*
- The 2MP camera is ideal for uploading pictures to social media including the preloaded Facebook & Twitter apps.
- A great choice for entertainment, it includes 5 preloaded games\*\*, access to the games store, the ability to download and play online videos, Mp3 player, FM Radio plus support for up to 32GB external storage.
- Smart Dual SIM allows users to easily switch between SIM cards to manage data costs. It is available in red, yellow, black, white and green.

#### Colours