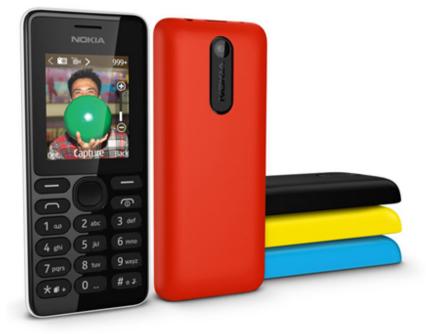

### TECHNICAL PROFILE

- System: GSM 900/1800
- User Interface: Series 30+
- Dimensions: 110.4mm x 47mm x 13.5mm
- Weight: 69.9g (including battery)
- VGA camera
- Display: QQVGA 1.8", monoblock, 65k Colour TFT display
- FM radio (headset required), 3.5 mm AV connector, 2.0 charger, 103 phons speaker
- Bluetooth 3.0 with SLAM

### COLORS: